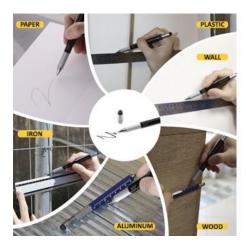

It features a modern and ergonomic design. This multi-tool pen has a **twist mechanism** and a **non-slip grip** for better handling.

It includes a **D-Type ballpoint pen** (replaceable when empty) available in three different colors: Blue, Black, and Red. It is perfect for sketches and markings even on rough surfaces like pallet wood.

## NSP 7 IN 1 Features:

- D-Type ballpoint pen ideal for sketches and markings even on rough surfaces such as plastic, walls, wood, aluminum, and iron (replaceable in Blue, Black, and Red)
- 2. Stylus for touchscreen devices
- 3. Ruler in centimeters
- 4. Ruler in inches
- 5. Built-in spirit level
- 6. Flathead screwdriver
- 7. Phillips screwdriver