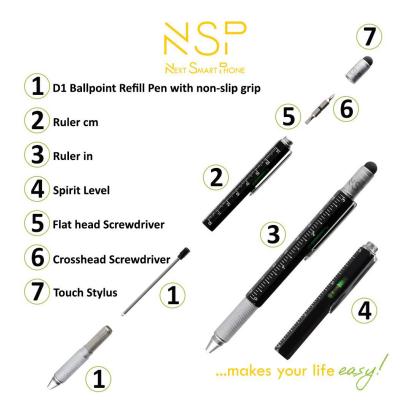

## NSP 7 IN 1 Features:

- D-Type ballpoint pen ideal for sketches and markings even on rough surfaces such as plastic, walls, wood, aluminum, and iron (replaceable in Blue, Black, and Red)
- 2. Stylus for touchscreen devices
- 3. Ruler in centimeters
- 4. Ruler in inches
- 5. Built-in spirit level
- 6. Flathead screwdriver
- 7. Phillips screwdriver