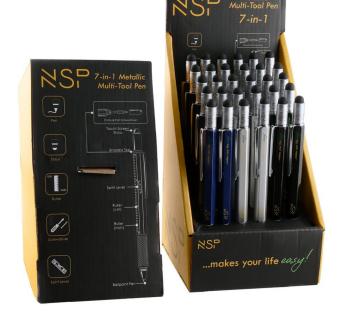

## NEW NSP 7 IN 1 METALLIC MULTI-TOOL PEN

The new **NSP 7 IN 1 METALLIC MULTI-TOOL PEN** is a unique multi-tool pen made of lacquered brass, designed to make your tasks easier. Whether you are a professional or a hobbyist, this pen will follow you everywhere and eliminate the need for extra tools.

It features a modern and ergonomic design. This multi-tool pen has a **twist mechanism** and a **non-slip grip** for better handling.

It includes a **D-Type ballpoint pen** (replaceable when empty) available in three different colors: Blue, Black, and Red. It is perfect for sketches and markings even on rough surfaces like pallet wood.

The **NSP 7 IN 1 METALLIC MULTI-TOOL PEN** is the perfect gadget for architects, building designers, engineers, craftsmen, presenters, or anyone for everyday use. It also makes a stylish gift for any occasion.