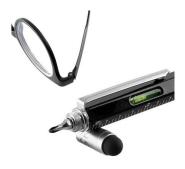

It features a modern and ergonomic design. This multi-tool pen has a **twist mechanism** and a **non-slip grip** for better handling.

It includes a **D-Type ballpoint pen** (replaceable when empty) available in three different colors: Blue, Black, and Red. It is perfect for sketches and markings even on rough surfaces like pallet wood.

It also comes with a **dual ruler** (centimeters/inches) scaled to 7 cm and 3 inches respectively, a built-in **spirit level**, a precision **stylus** compatible with most touchscreen devices such as smartphones and tablets, and **two types of screwdrivers**—flathead and Phillips—accessible by unscrewing the cap. Unlike other multi-tool pens, the cap can be securely attached to the pen tip while using the screwdriver, ensuring it won't get misplaced.