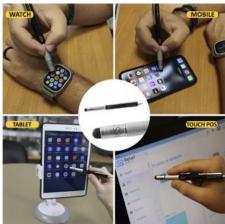

It also comes with a **dual ruler** (centimeters/inches) scaled to 7 cm and 3 inches respectively, a built-in **spirit level**, a precision **stylus** compatible with most touchscreen devices such as smartphones and tablets, and **two types of screwdrivers**—flathead and Phillips—accessible by unscrewing the cap. Unlike other multi-tool pens, the cap can be securely attached to the pen tip while using the screwdriver, ensuring it won't get misplaced.

## NSP 7 IN 1 Features:

- D-Type ballpoint pen ideal for sketches and markings even on rough surfaces such as plastic, walls, wood, aluminum, and iron (replaceable in Blue, Black, and Red)
- 2. Stylus for touchscreen devices
- 3. Ruler in centimeters
- 4. Ruler in inches
- 5. Built-in spirit level
- 6. Flathead screwdriver
- 7. Phillips screwdriver