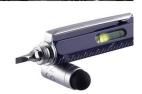

It features a modern and ergonomic design. This multi-tool pen has a **twist mechanism** and a **non-slip grip** for better handling.

It includes a **D-Type ballpoint pen** (replaceable when empty) available in three different colors: Blue, Black, and Red. It is perfect for sketches and markings even on rough surfaces like pallet wood.

It also comes with a **dual ruler** (centimeters/inches) scaled to 7 cm and 3 inches respectively, a built-in **spirit level**, a precision **stylus** compatible with most touchscreen devices such as smartphones and tablets, and **two types of screwdrivers**—flathead and Phillips—accessible by unscrewing the cap. Unlike other multi-tool pens, the cap can be securely attached to the pen tip while using the screwdriver, ensuring it won't get misplaced.