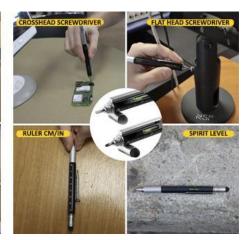

It also comes with a **dual ruler** (centimeters/inches) scaled to 7 cm and 3 inches respectively, a built-in **spirit level**, a precision **stylus** compatible with most touchscreen devices such as smartphones and tablets, and **two types of screwdrivers**—flathead and Phillips—accessible by unscrewing the cap. Unlike other multi-tool pens, the cap can be securely attached to the pen tip while using the screwdriver, ensuring it won't get misplaced.

## NSP 7 IN 1 Features:

- D-Type ballpoint pen ideal for sketches and markings even on rough surfaces such as plastic, walls, wood, aluminum, and iron (replaceable in Blue, Black, and Red)
- 2. Stylus for touchscreen devices
- 3. Ruler in centimeters
- 4. Ruler in inches
- 5. Built-in spirit level
- 6. Flathead screwdriver
- 7. Phillips screwdriver